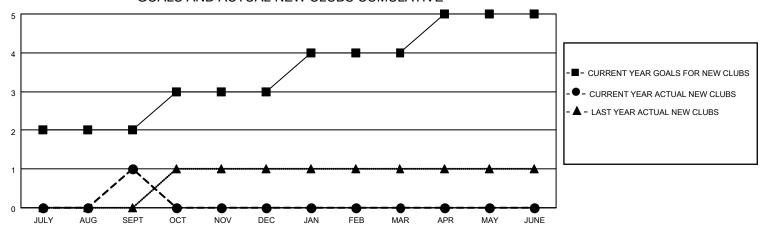

## MONTHLY MEMBERSHIP PROGRESS REPORT

LOCATION MALAWI District 412 B Results as of: 9/30/2021

| Clubs RESULTS FOR 2021-2022 |   |   |   | Members RESULTS FOR 2021-2022 |    |    |    |
|-----------------------------|---|---|---|-------------------------------|----|----|----|
|                             |   |   |   |                               |    |    |    |
| JULY/AUG/SEPT               | 2 | 1 | 0 | JULY/AUG/SEPT                 | 45 | 52 | 37 |
| OCT/NOV/DEC                 | 1 | 0 | 0 | OCT/NOV/DEC                   | 40 | 0  | 0  |
| JAN/FEB/MAR                 | 1 | 0 | 0 | JAN/FEB/MAR                   | 30 | 0  | 0  |
| APR/MAY/JUNE                | 1 | 0 | 0 | APR/MAY/JUNE                  | 35 | 0  | 0  |

## GOALS AND ACTUAL NEW CLUBS CUMULATIVE



## GOALS AND ACTUAL MEMBERS CUMULATIVE



| DROPPED CLUBS: 0 |    | 7 CLUBS OF 21 ADDED 1 OR<br>MORE NEW MEMBERS | GENDER DISTRIBUTION       |              |  |
|------------------|----|----------------------------------------------|---------------------------|--------------|--|
|                  |    | MORE NEW MEMBERS                             | MALE                      | 366 (67.28%) |  |
|                  |    |                                              | FEMALE                    | 178 (32.72%) |  |
| DROPPED MEMBERS  |    |                                              | NON BINARY                | 0 (0.00%)    |  |
|                  | _  |                                              | PREFER NOT TO ANSWER      | 0 (0.00%)    |  |
| DECEASED         | 0  |