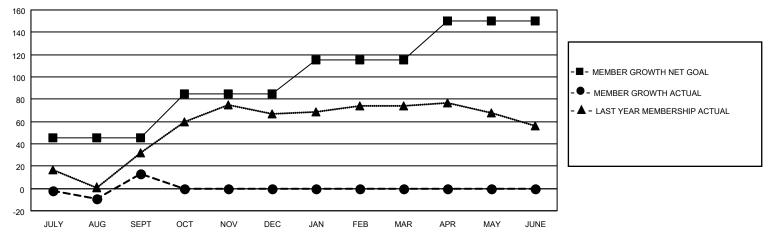

## GOALS AND ACTUAL MEMBERS CUMULATIVE

| DROPPED CLUBS: 0 |    | 7 CLUBS OF 21 ADDED 1 OR<br>MORE NEW MEMBERS | GENDER DISTRIBUTION       |              |  |
|------------------|----|----------------------------------------------|---------------------------|--------------|--|
|                  |    | MORE NEW MEMBERS                             | MALE                      | 366 (67.28%) |  |
|                  |    |                                              | FEMALE                    | 178 (32.72%) |  |
| DROPPED MEMBERS  |    |                                              | NON BINARY                | 0 (0.00%)    |  |
|                  | _  |                                              | PREFER NOT TO ANSWER      | 0 (0.00%)    |  |
| DECEASED         | 0  |                                              |                           |              |  |
| CLUB CANCELLED   | 0  | CLICK HERE FOR CUMULATIVE                    | TOTAL FAMILY UNIT MEMBERS | 87           |  |
| OTHER            | 37 | MEMBERSHIP DATA                              |                           |              |  |
| TOTAL            | 37 |                                              | FAMILY MEMBERS PAYING HAI | F DUES 44    |  |
|                  |    |                                              |                           |              |  |